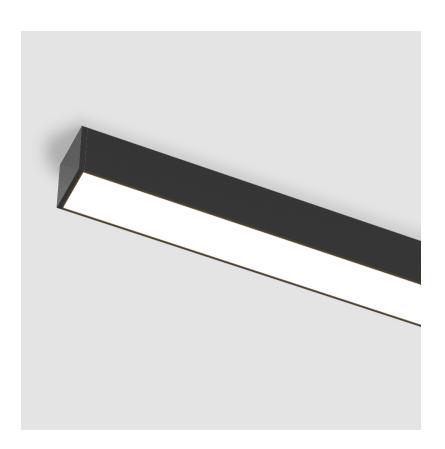

#### GENERAL

| Series: Idaho              |  |
|----------------------------|--|
| Subseries: Idaho 75        |  |
| Brand: Prolicht            |  |
| Division: Architectural    |  |
| Mounting Type: Suspension  |  |
| Mounting Location: Ceiling |  |
| Subcategory: Profile       |  |

| biand. Froncin                                                                                                                                                                                                                                                                                                                                                                                                                                                                                                                                                                                                                                                                                                                                                                                                                                                                                                                                                                                                                                                                                                                                                                                                                                                                                                                                                                                                                                                                                                                                                                                                                                                                                                                                                                                                                                                                                                                                                                                                                                                                                                                 |
|--------------------------------------------------------------------------------------------------------------------------------------------------------------------------------------------------------------------------------------------------------------------------------------------------------------------------------------------------------------------------------------------------------------------------------------------------------------------------------------------------------------------------------------------------------------------------------------------------------------------------------------------------------------------------------------------------------------------------------------------------------------------------------------------------------------------------------------------------------------------------------------------------------------------------------------------------------------------------------------------------------------------------------------------------------------------------------------------------------------------------------------------------------------------------------------------------------------------------------------------------------------------------------------------------------------------------------------------------------------------------------------------------------------------------------------------------------------------------------------------------------------------------------------------------------------------------------------------------------------------------------------------------------------------------------------------------------------------------------------------------------------------------------------------------------------------------------------------------------------------------------------------------------------------------------------------------------------------------------------------------------------------------------------------------------------------------------------------------------------------------------|
| Division: Architectural                                                                                                                                                                                                                                                                                                                                                                                                                                                                                                                                                                                                                                                                                                                                                                                                                                                                                                                                                                                                                                                                                                                                                                                                                                                                                                                                                                                                                                                                                                                                                                                                                                                                                                                                                                                                                                                                                                                                                                                                                                                                                                        |
| Mounting Type: Suspension                                                                                                                                                                                                                                                                                                                                                                                                                                                                                                                                                                                                                                                                                                                                                                                                                                                                                                                                                                                                                                                                                                                                                                                                                                                                                                                                                                                                                                                                                                                                                                                                                                                                                                                                                                                                                                                                                                                                                                                                                                                                                                      |
| Mounting Location: Ceiling                                                                                                                                                                                                                                                                                                                                                                                                                                                                                                                                                                                                                                                                                                                                                                                                                                                                                                                                                                                                                                                                                                                                                                                                                                                                                                                                                                                                                                                                                                                                                                                                                                                                                                                                                                                                                                                                                                                                                                                                                                                                                                     |
| Subcategory: Profile                                                                                                                                                                                                                                                                                                                                                                                                                                                                                                                                                                                                                                                                                                                                                                                                                                                                                                                                                                                                                                                                                                                                                                                                                                                                                                                                                                                                                                                                                                                                                                                                                                                                                                                                                                                                                                                                                                                                                                                                                                                                                                           |
| PHYSICAL                                                                                                                                                                                                                                                                                                                                                                                                                                                                                                                                                                                                                                                                                                                                                                                                                                                                                                                                                                                                                                                                                                                                                                                                                                                                                                                                                                                                                                                                                                                                                                                                                                                                                                                                                                                                                                                                                                                                                                                                                                                                                                                       |
| Shape: Rectangle                                                                                                                                                                                                                                                                                                                                                                                                                                                                                                                                                                                                                                                                                                                                                                                                                                                                                                                                                                                                                                                                                                                                                                                                                                                                                                                                                                                                                                                                                                                                                                                                                                                                                                                                                                                                                                                                                                                                                                                                                                                                                                               |
| Length (mm): 895                                                                                                                                                                                                                                                                                                                                                                                                                                                                                                                                                                                                                                                                                                                                                                                                                                                                                                                                                                                                                                                                                                                                                                                                                                                                                                                                                                                                                                                                                                                                                                                                                                                                                                                                                                                                                                                                                                                                                                                                                                                                                                               |
| Length (in): 35 <sup>1</sup> / <sub>4</sub>                                                                                                                                                                                                                                                                                                                                                                                                                                                                                                                                                                                                                                                                                                                                                                                                                                                                                                                                                                                                                                                                                                                                                                                                                                                                                                                                                                                                                                                                                                                                                                                                                                                                                                                                                                                                                                                                                                                                                                                                                                                                                    |
| Width (mm): 75                                                                                                                                                                                                                                                                                                                                                                                                                                                                                                                                                                                                                                                                                                                                                                                                                                                                                                                                                                                                                                                                                                                                                                                                                                                                                                                                                                                                                                                                                                                                                                                                                                                                                                                                                                                                                                                                                                                                                                                                                                                                                                                 |
| Width (in): 2 15/16                                                                                                                                                                                                                                                                                                                                                                                                                                                                                                                                                                                                                                                                                                                                                                                                                                                                                                                                                                                                                                                                                                                                                                                                                                                                                                                                                                                                                                                                                                                                                                                                                                                                                                                                                                                                                                                                                                                                                                                                                                                                                                            |
| Height (mm): 80                                                                                                                                                                                                                                                                                                                                                                                                                                                                                                                                                                                                                                                                                                                                                                                                                                                                                                                                                                                                                                                                                                                                                                                                                                                                                                                                                                                                                                                                                                                                                                                                                                                                                                                                                                                                                                                                                                                                                                                                                                                                                                                |
| Height (in): 3 ½                                                                                                                                                                                                                                                                                                                                                                                                                                                                                                                                                                                                                                                                                                                                                                                                                                                                                                                                                                                                                                                                                                                                                                                                                                                                                                                                                                                                                                                                                                                                                                                                                                                                                                                                                                                                                                                                                                                                                                                                                                                                                                               |
| Max. Overall Height (mm): 2080                                                                                                                                                                                                                                                                                                                                                                                                                                                                                                                                                                                                                                                                                                                                                                                                                                                                                                                                                                                                                                                                                                                                                                                                                                                                                                                                                                                                                                                                                                                                                                                                                                                                                                                                                                                                                                                                                                                                                                                                                                                                                                 |
| Max. Overall Height (in): 81 $\frac{7}{8}$                                                                                                                                                                                                                                                                                                                                                                                                                                                                                                                                                                                                                                                                                                                                                                                                                                                                                                                                                                                                                                                                                                                                                                                                                                                                                                                                                                                                                                                                                                                                                                                                                                                                                                                                                                                                                                                                                                                                                                                                                                                                                     |
| Light Distribution: Direct                                                                                                                                                                                                                                                                                                                                                                                                                                                                                                                                                                                                                                                                                                                                                                                                                                                                                                                                                                                                                                                                                                                                                                                                                                                                                                                                                                                                                                                                                                                                                                                                                                                                                                                                                                                                                                                                                                                                                                                                                                                                                                     |
| Weight (kg): 3.691                                                                                                                                                                                                                                                                                                                                                                                                                                                                                                                                                                                                                                                                                                                                                                                                                                                                                                                                                                                                                                                                                                                                                                                                                                                                                                                                                                                                                                                                                                                                                                                                                                                                                                                                                                                                                                                                                                                                                                                                                                                                                                             |
| Weight (lbs): 8.12                                                                                                                                                                                                                                                                                                                                                                                                                                                                                                                                                                                                                                                                                                                                                                                                                                                                                                                                                                                                                                                                                                                                                                                                                                                                                                                                                                                                                                                                                                                                                                                                                                                                                                                                                                                                                                                                                                                                                                                                                                                                                                             |
| Diffuser: PMMA - Opal or Micro-Prism                                                                                                                                                                                                                                                                                                                                                                                                                                                                                                                                                                                                                                                                                                                                                                                                                                                                                                                                                                                                                                                                                                                                                                                                                                                                                                                                                                                                                                                                                                                                                                                                                                                                                                                                                                                                                                                                                                                                                                                                                                                                                           |
| Fixture Finish: ANA / SSR / BKV / CWI / CRY / HAB /MSR / UFT / ITA / RUA / OGR / FTG / MYG / RWR / LOD / PUS / FRO / FUP / KIA / POP / BLS / SPG / MSC / CON |