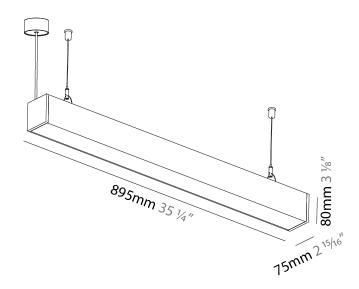

| biand. Froncin                                                                                                                                                                                                                                                                                                                                                                                                                                                                                                                                                                                                                                                                                                                                                                                                                                                                                                                                                                                                                                                                                                                                                                                                                                                                                                                                                                                                                                                                                                                                                                                                                                                                                                                                                                                                                                                                                                                                                                                                                                                                                                                 |
|--------------------------------------------------------------------------------------------------------------------------------------------------------------------------------------------------------------------------------------------------------------------------------------------------------------------------------------------------------------------------------------------------------------------------------------------------------------------------------------------------------------------------------------------------------------------------------------------------------------------------------------------------------------------------------------------------------------------------------------------------------------------------------------------------------------------------------------------------------------------------------------------------------------------------------------------------------------------------------------------------------------------------------------------------------------------------------------------------------------------------------------------------------------------------------------------------------------------------------------------------------------------------------------------------------------------------------------------------------------------------------------------------------------------------------------------------------------------------------------------------------------------------------------------------------------------------------------------------------------------------------------------------------------------------------------------------------------------------------------------------------------------------------------------------------------------------------------------------------------------------------------------------------------------------------------------------------------------------------------------------------------------------------------------------------------------------------------------------------------------------------|
| Division: Architectural                                                                                                                                                                                                                                                                                                                                                                                                                                                                                                                                                                                                                                                                                                                                                                                                                                                                                                                                                                                                                                                                                                                                                                                                                                                                                                                                                                                                                                                                                                                                                                                                                                                                                                                                                                                                                                                                                                                                                                                                                                                                                                        |
| Mounting Type: Suspension                                                                                                                                                                                                                                                                                                                                                                                                                                                                                                                                                                                                                                                                                                                                                                                                                                                                                                                                                                                                                                                                                                                                                                                                                                                                                                                                                                                                                                                                                                                                                                                                                                                                                                                                                                                                                                                                                                                                                                                                                                                                                                      |
| Mounting Location: Ceiling                                                                                                                                                                                                                                                                                                                                                                                                                                                                                                                                                                                                                                                                                                                                                                                                                                                                                                                                                                                                                                                                                                                                                                                                                                                                                                                                                                                                                                                                                                                                                                                                                                                                                                                                                                                                                                                                                                                                                                                                                                                                                                     |
| Subcategory: Profile                                                                                                                                                                                                                                                                                                                                                                                                                                                                                                                                                                                                                                                                                                                                                                                                                                                                                                                                                                                                                                                                                                                                                                                                                                                                                                                                                                                                                                                                                                                                                                                                                                                                                                                                                                                                                                                                                                                                                                                                                                                                                                           |
| PHYSICAL                                                                                                                                                                                                                                                                                                                                                                                                                                                                                                                                                                                                                                                                                                                                                                                                                                                                                                                                                                                                                                                                                                                                                                                                                                                                                                                                                                                                                                                                                                                                                                                                                                                                                                                                                                                                                                                                                                                                                                                                                                                                                                                       |
| Shape: Rectangle                                                                                                                                                                                                                                                                                                                                                                                                                                                                                                                                                                                                                                                                                                                                                                                                                                                                                                                                                                                                                                                                                                                                                                                                                                                                                                                                                                                                                                                                                                                                                                                                                                                                                                                                                                                                                                                                                                                                                                                                                                                                                                               |
| Length (mm): 895                                                                                                                                                                                                                                                                                                                                                                                                                                                                                                                                                                                                                                                                                                                                                                                                                                                                                                                                                                                                                                                                                                                                                                                                                                                                                                                                                                                                                                                                                                                                                                                                                                                                                                                                                                                                                                                                                                                                                                                                                                                                                                               |
| Length (in): 35 <sup>1</sup> / <sub>4</sub>                                                                                                                                                                                                                                                                                                                                                                                                                                                                                                                                                                                                                                                                                                                                                                                                                                                                                                                                                                                                                                                                                                                                                                                                                                                                                                                                                                                                                                                                                                                                                                                                                                                                                                                                                                                                                                                                                                                                                                                                                                                                                    |
| Width (mm): 75                                                                                                                                                                                                                                                                                                                                                                                                                                                                                                                                                                                                                                                                                                                                                                                                                                                                                                                                                                                                                                                                                                                                                                                                                                                                                                                                                                                                                                                                                                                                                                                                                                                                                                                                                                                                                                                                                                                                                                                                                                                                                                                 |
| Width (in): 2 15/16                                                                                                                                                                                                                                                                                                                                                                                                                                                                                                                                                                                                                                                                                                                                                                                                                                                                                                                                                                                                                                                                                                                                                                                                                                                                                                                                                                                                                                                                                                                                                                                                                                                                                                                                                                                                                                                                                                                                                                                                                                                                                                            |
| Height (mm): 80                                                                                                                                                                                                                                                                                                                                                                                                                                                                                                                                                                                                                                                                                                                                                                                                                                                                                                                                                                                                                                                                                                                                                                                                                                                                                                                                                                                                                                                                                                                                                                                                                                                                                                                                                                                                                                                                                                                                                                                                                                                                                                                |
| Height (in): 3 ½                                                                                                                                                                                                                                                                                                                                                                                                                                                                                                                                                                                                                                                                                                                                                                                                                                                                                                                                                                                                                                                                                                                                                                                                                                                                                                                                                                                                                                                                                                                                                                                                                                                                                                                                                                                                                                                                                                                                                                                                                                                                                                               |
| Max. Overall Height (mm): 2080                                                                                                                                                                                                                                                                                                                                                                                                                                                                                                                                                                                                                                                                                                                                                                                                                                                                                                                                                                                                                                                                                                                                                                                                                                                                                                                                                                                                                                                                                                                                                                                                                                                                                                                                                                                                                                                                                                                                                                                                                                                                                                 |
| Max. Overall Height (in): 81 $\frac{7}{8}$                                                                                                                                                                                                                                                                                                                                                                                                                                                                                                                                                                                                                                                                                                                                                                                                                                                                                                                                                                                                                                                                                                                                                                                                                                                                                                                                                                                                                                                                                                                                                                                                                                                                                                                                                                                                                                                                                                                                                                                                                                                                                     |
| Light Distribution: Direct                                                                                                                                                                                                                                                                                                                                                                                                                                                                                                                                                                                                                                                                                                                                                                                                                                                                                                                                                                                                                                                                                                                                                                                                                                                                                                                                                                                                                                                                                                                                                                                                                                                                                                                                                                                                                                                                                                                                                                                                                                                                                                     |
| Weight (kg): 3.691                                                                                                                                                                                                                                                                                                                                                                                                                                                                                                                                                                                                                                                                                                                                                                                                                                                                                                                                                                                                                                                                                                                                                                                                                                                                                                                                                                                                                                                                                                                                                                                                                                                                                                                                                                                                                                                                                                                                                                                                                                                                                                             |
| Weight (lbs): 8.12                                                                                                                                                                                                                                                                                                                                                                                                                                                                                                                                                                                                                                                                                                                                                                                                                                                                                                                                                                                                                                                                                                                                                                                                                                                                                                                                                                                                                                                                                                                                                                                                                                                                                                                                                                                                                                                                                                                                                                                                                                                                                                             |
| Diffuser: PMMA - Opal or Micro-Prism                                                                                                                                                                                                                                                                                                                                                                                                                                                                                                                                                                                                                                                                                                                                                                                                                                                                                                                                                                                                                                                                                                                                                                                                                                                                                                                                                                                                                                                                                                                                                                                                                                                                                                                                                                                                                                                                                                                                                                                                                                                                                           |
| Fixture Finish: ANA / SSR / BKV / CWI / CRY / HAB /MSR / UFT / ITA / RUA / OGR / FTG / MYG / RWR / LOD / PUS / FRO / FUP / KIA / POP / BLS / SPG / MSC / CON |

| Division: Architecturat                                                                                                                            |
|----------------------------------------------------------------------------------------------------------------------------------------------------|
| Mounting Type: Surface                                                                                                                             |
| Mounting Location: Wall / Ceiling                                                                                                                  |
| Subcategory: Profile                                                                                                                               |
| PHYSICAL                                                                                                                                           |
| Shape: Rectangle                                                                                                                                   |
| Length (mm): 895                                                                                                                                   |
| Length (in): 35 1/4                                                                                                                                |
| Width (mm): 75                                                                                                                                     |
| Width (in): 2 15/16                                                                                                                                |
| Height (mm): 80                                                                                                                                    |
| Height (in): 3 1/8                                                                                                                                 |
| Light Distribution: Direct                                                                                                                         |
| Weight (kg): 3.389                                                                                                                                 |
| Weight (lbs): 7.46                                                                                                                                 |
| Diffuser: PMMA - Opal or Micro-Prism                                                                                                               |
| Fixture Finish: ANA / SSR / BKV / CWI / CRY / HAB /MSR / UFT / ITA / RUA / OGR / FTG / MYG / RWR / LOD / PUS / FRO / FUP / KIA / POP / BLS / SPG / |