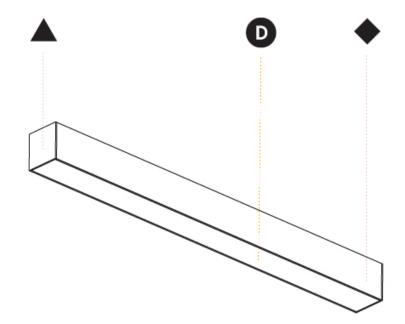

#### **GENERAL**

| Series: Idaho                     |  |
|-----------------------------------|--|
| Subseries: Idaho 75               |  |
| Brand: Prolicht                   |  |
| Division: Architectural           |  |
| Mounting Type: Surface            |  |
| Mounting Location: Wall / Ceiling |  |
| Subcategory: Profile              |  |

| Division: Architecturat                                                                                                                            |
|----------------------------------------------------------------------------------------------------------------------------------------------------|
| Mounting Type: Surface                                                                                                                             |
| Mounting Location: Wall / Ceiling                                                                                                                  |
| Subcategory: Profile                                                                                                                               |
| PHYSICAL                                                                                                                                           |
| Shape: Rectangle                                                                                                                                   |
| Length (mm): 895                                                                                                                                   |
| Length (in): 35 1/4                                                                                                                                |
| Width (mm): 75                                                                                                                                     |
| Width (in): 2 15/16                                                                                                                                |
| Height (mm): 80                                                                                                                                    |
| Height (in): 3 1/8                                                                                                                                 |
| Light Distribution: Direct                                                                                                                         |
| Weight (kg): 3.389                                                                                                                                 |
| Weight (lbs): 7.46                                                                                                                                 |
| Diffuser: PMMA - Opal or Micro-Prism                                                                                                               |
| Fixture Finish: ANA / SSR / BKV / CWI / CRY / HAB /MSR / UFT / ITA / RUA / OGR / FTG / MYG / RWR / LOD / PUS / FRO / FUP / KIA / POP / BLS / SPG / |