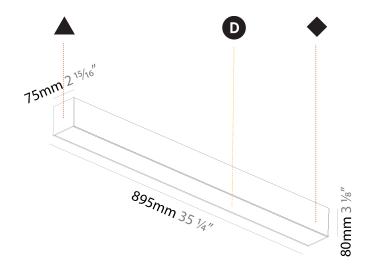

| biand. Froncin                                                                                                                                                                                                                                                                                                                                                                                                                                                                                                                                                                                                                                                                                                                                                                                                                                                                                                                                                                                                                                                                                                                                                                                                                                                                                                                                                                                                                                                                                                                                                                                                                                                                                                                                                                                                                                                                                                                                                                                                                                                                                                                 |
|--------------------------------------------------------------------------------------------------------------------------------------------------------------------------------------------------------------------------------------------------------------------------------------------------------------------------------------------------------------------------------------------------------------------------------------------------------------------------------------------------------------------------------------------------------------------------------------------------------------------------------------------------------------------------------------------------------------------------------------------------------------------------------------------------------------------------------------------------------------------------------------------------------------------------------------------------------------------------------------------------------------------------------------------------------------------------------------------------------------------------------------------------------------------------------------------------------------------------------------------------------------------------------------------------------------------------------------------------------------------------------------------------------------------------------------------------------------------------------------------------------------------------------------------------------------------------------------------------------------------------------------------------------------------------------------------------------------------------------------------------------------------------------------------------------------------------------------------------------------------------------------------------------------------------------------------------------------------------------------------------------------------------------------------------------------------------------------------------------------------------------|
| Division: Architectural                                                                                                                                                                                                                                                                                                                                                                                                                                                                                                                                                                                                                                                                                                                                                                                                                                                                                                                                                                                                                                                                                                                                                                                                                                                                                                                                                                                                                                                                                                                                                                                                                                                                                                                                                                                                                                                                                                                                                                                                                                                                                                        |
| Mounting Type: Suspension                                                                                                                                                                                                                                                                                                                                                                                                                                                                                                                                                                                                                                                                                                                                                                                                                                                                                                                                                                                                                                                                                                                                                                                                                                                                                                                                                                                                                                                                                                                                                                                                                                                                                                                                                                                                                                                                                                                                                                                                                                                                                                      |
| Mounting Location: Ceiling                                                                                                                                                                                                                                                                                                                                                                                                                                                                                                                                                                                                                                                                                                                                                                                                                                                                                                                                                                                                                                                                                                                                                                                                                                                                                                                                                                                                                                                                                                                                                                                                                                                                                                                                                                                                                                                                                                                                                                                                                                                                                                     |
| Subcategory: Profile                                                                                                                                                                                                                                                                                                                                                                                                                                                                                                                                                                                                                                                                                                                                                                                                                                                                                                                                                                                                                                                                                                                                                                                                                                                                                                                                                                                                                                                                                                                                                                                                                                                                                                                                                                                                                                                                                                                                                                                                                                                                                                           |
| PHYSICAL                                                                                                                                                                                                                                                                                                                                                                                                                                                                                                                                                                                                                                                                                                                                                                                                                                                                                                                                                                                                                                                                                                                                                                                                                                                                                                                                                                                                                                                                                                                                                                                                                                                                                                                                                                                                                                                                                                                                                                                                                                                                                                                       |
| Shape: Rectangle                                                                                                                                                                                                                                                                                                                                                                                                                                                                                                                                                                                                                                                                                                                                                                                                                                                                                                                                                                                                                                                                                                                                                                                                                                                                                                                                                                                                                                                                                                                                                                                                                                                                                                                                                                                                                                                                                                                                                                                                                                                                                                               |
| Length (mm): 895                                                                                                                                                                                                                                                                                                                                                                                                                                                                                                                                                                                                                                                                                                                                                                                                                                                                                                                                                                                                                                                                                                                                                                                                                                                                                                                                                                                                                                                                                                                                                                                                                                                                                                                                                                                                                                                                                                                                                                                                                                                                                                               |
| Length (in): 35 <sup>1</sup> / <sub>4</sub>                                                                                                                                                                                                                                                                                                                                                                                                                                                                                                                                                                                                                                                                                                                                                                                                                                                                                                                                                                                                                                                                                                                                                                                                                                                                                                                                                                                                                                                                                                                                                                                                                                                                                                                                                                                                                                                                                                                                                                                                                                                                                    |
| Width (mm): 75                                                                                                                                                                                                                                                                                                                                                                                                                                                                                                                                                                                                                                                                                                                                                                                                                                                                                                                                                                                                                                                                                                                                                                                                                                                                                                                                                                                                                                                                                                                                                                                                                                                                                                                                                                                                                                                                                                                                                                                                                                                                                                                 |
| Width (in): 2 15/16                                                                                                                                                                                                                                                                                                                                                                                                                                                                                                                                                                                                                                                                                                                                                                                                                                                                                                                                                                                                                                                                                                                                                                                                                                                                                                                                                                                                                                                                                                                                                                                                                                                                                                                                                                                                                                                                                                                                                                                                                                                                                                            |
| Height (mm): 80                                                                                                                                                                                                                                                                                                                                                                                                                                                                                                                                                                                                                                                                                                                                                                                                                                                                                                                                                                                                                                                                                                                                                                                                                                                                                                                                                                                                                                                                                                                                                                                                                                                                                                                                                                                                                                                                                                                                                                                                                                                                                                                |
| Height (in): 3 ½                                                                                                                                                                                                                                                                                                                                                                                                                                                                                                                                                                                                                                                                                                                                                                                                                                                                                                                                                                                                                                                                                                                                                                                                                                                                                                                                                                                                                                                                                                                                                                                                                                                                                                                                                                                                                                                                                                                                                                                                                                                                                                               |
| Max. Overall Height (mm): 2080                                                                                                                                                                                                                                                                                                                                                                                                                                                                                                                                                                                                                                                                                                                                                                                                                                                                                                                                                                                                                                                                                                                                                                                                                                                                                                                                                                                                                                                                                                                                                                                                                                                                                                                                                                                                                                                                                                                                                                                                                                                                                                 |
| Max. Overall Height (in): 81 $\frac{7}{8}$                                                                                                                                                                                                                                                                                                                                                                                                                                                                                                                                                                                                                                                                                                                                                                                                                                                                                                                                                                                                                                                                                                                                                                                                                                                                                                                                                                                                                                                                                                                                                                                                                                                                                                                                                                                                                                                                                                                                                                                                                                                                                     |
| Light Distribution: Direct                                                                                                                                                                                                                                                                                                                                                                                                                                                                                                                                                                                                                                                                                                                                                                                                                                                                                                                                                                                                                                                                                                                                                                                                                                                                                                                                                                                                                                                                                                                                                                                                                                                                                                                                                                                                                                                                                                                                                                                                                                                                                                     |
| Weight (kg): 3.691                                                                                                                                                                                                                                                                                                                                                                                                                                                                                                                                                                                                                                                                                                                                                                                                                                                                                                                                                                                                                                                                                                                                                                                                                                                                                                                                                                                                                                                                                                                                                                                                                                                                                                                                                                                                                                                                                                                                                                                                                                                                                                             |
| Weight (lbs): 8.12                                                                                                                                                                                                                                                                                                                                                                                                                                                                                                                                                                                                                                                                                                                                                                                                                                                                                                                                                                                                                                                                                                                                                                                                                                                                                                                                                                                                                                                                                                                                                                                                                                                                                                                                                                                                                                                                                                                                                                                                                                                                                                             |
| Diffuser: PMMA - Opal or Micro-Prism                                                                                                                                                                                                                                                                                                                                                                                                                                                                                                                                                                                                                                                                                                                                                                                                                                                                                                                                                                                                                                                                                                                                                                                                                                                                                                                                                                                                                                                                                                                                                                                                                                                                                                                                                                                                                                                                                                                                                                                                                                                                                           |
| Fixture Finish: ANA / SSR / BKV / CWI / CRY / HAB /MSR / UFT / ITA / RUA / OGR / FTG / MYG / RWR / LOD / PUS / FRO / FUP / KIA / POP / BLS / SPG / MSC / CON |