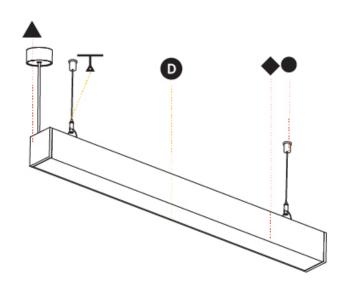

# **LEGEND**

| 100                  |                                                              |          |                                                              | -                | 1 1 1 5 1 1 1 1 1 1 1 1 1 1 1 1 1 1 1 1                                                        |
|----------------------|--------------------------------------------------------------|----------|--------------------------------------------------------------|------------------|------------------------------------------------------------------------------------------------|
| <u></u>              | floor-mounted                                                | ¥        | pivotable                                                    | ⊛                | special LED (upon request) RGB, RGBW, tunable,<br>gold+, meat+, art+, fashion+                 |
| 7                    | wall and ceiling: recessed and surface mounted               | C        | rotating                                                     | 0                | warm dim / natural dimming LED                                                                 |
| $\uparrow$           | ceiling-mounted and wall-mounted                             | Œ        | illuminate tilted                                            | 0                | rechargeable battery powered                                                                   |
| $\rightarrow$        | wall-mounted                                                 | I        | color of suspension cable                                    | in the second    | fixture with natural vivid LED (upon request)                                                  |
| Y                    | omni-directional light distribution                          | 1        | length of suspension cable                                   | CRI              | color rendering index                                                                          |
| À                    | direct light distribution                                    | Δ        | reflector degree selection                                   | (K)              | color temperature                                                                              |
| X                    | direct/indirect light distribution                           | s s      | super spot                                                   | (LM)             | lumen (luminous flux)                                                                          |
| Y                    | indirect light distribution                                  | *        | lens                                                         | ₩                | efficacy (lumens per watt)                                                                     |
|                      | asymmetric light distribution                                | 8        | lens pack                                                    | UGR              | Unified Glare Rating (UGR) range from 5-40                                                     |
| $\overline{\Lambda}$ | aura light distribution                                      | 0        | shine ring                                                   | *                | marine grade (AISI 316 stainless steel)                                                        |
| R                    | round wall or ceiling cut-out                                | $\odot$  | integrated shine ring with diffuser                          | 30               | walk on                                                                                        |
| $\Box$               | square wall or ceiling cut-out                               |          | free individual colors 01-29                                 | <b>②</b>         | drive on                                                                                       |
| 4                    | the supplied jig specifies the cutout dimensions             | Ĉ        | individual colors: 00 (free of charge), 01-25 (extra charge) | DSC              | Dark Sky Compliance                                                                            |
| <b>□</b> ←,→         | minimum distance (meters) lamp - object                      | <b>♦</b> | luminaire part to be colored (F1)                            | Ġ                | Americans with Disabilities Act (less than 4" off the wall located between 27"-84" from floor) |
| $\hat{\pm}$          | recessed depth                                               |          | luminaire part to be colored (F2)                            |                  | lamp protected against explosion                                                               |
| <u></u>              | ceiling thickness in mm                                      |          | luminaire part to be colored (F3)                            | 4                | blown glass using traditional methods by master glass blower                                   |
| 1                    | ceiling thickness selection                                  |          | luminaire part to be colored (F4)                            | <b>(</b> )       | acoustic material                                                                              |
|                      | dimmable DP (phase), DV (0-10V), DD (dali), DS (step-dim)    | •        | luminaire part to be colored (F5)                            |                  | protection class I, protection insulation                                                      |
|                      | included or excluded LED driver/transformer/<br>control gear | •        | color of 3-circuit adaptor                                   |                  | protection class II, protection insulation                                                     |
| 8                    | separately switchable                                        | $\odot$  | indirect diffuser                                            |                  | ETL Certified to UL and CSA Standards                                                          |
| <b>•</b>             | sensor                                                       | 0        | direct diffuser                                              | շ <b>(</b> Մ) սո | UL Certified to UL and CSA Standards                                                           |
|                      | remote control                                               | 1        | ball-proof (upon request)                                    | <b>(II</b> )     | CSA Certified to UL and CSA Standards                                                          |
| 9                    | available upon request                                       | O        | accessory                                                    | <b>Z</b>         | Certified for North American Standards                                                         |