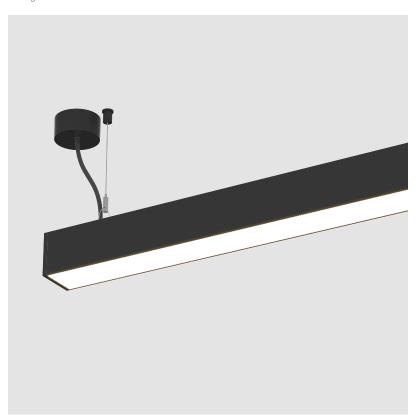

# **IDAHO 75 SUSPENSION**

| A300057     | 7-      | -           | -        | -        | -        | -        | -      |
|-------------|---------|-------------|----------|----------|----------|----------|--------|
| base number | LED     | Color       | Finishes | Finishes | Finishes | Diffuser | Cable  |
|             | Dimming | Temperature |          |          |          | Options  | Length |

# **IDAHO 75 SUSPENSION**

A300057-